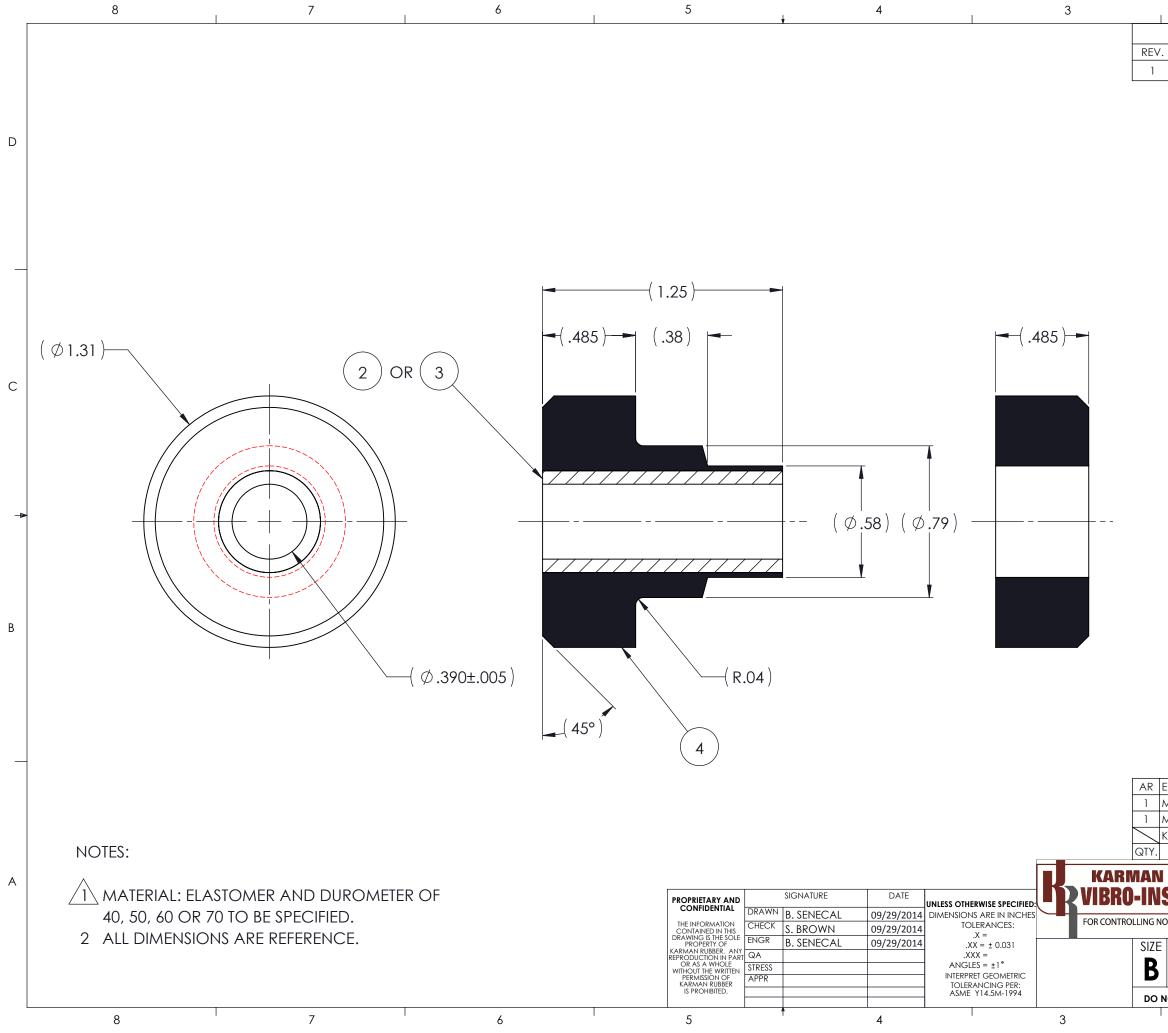

| I          | 2                                                          |                              | I                   | 1          |          |   |
|------------|------------------------------------------------------------|------------------------------|---------------------|------------|----------|---|
|            |                                                            | REVISIO                      | DNS .               |            |          | ] |
| <i>'</i> . | DESC                                                       | CRIPTION                     |                     | DATE       | APPROVED |   |
|            |                                                            | SE OF DRAWING                | G                   | 9/29/2014  | BS       |   |
|            |                                                            |                              |                     |            |          | C |
| M          | ASTOMER<br><1902SHORT                                      | K190-2-4<br>MK1902SHC        | DRT                 |            | 4 3      |   |
|            | <1902                                                      | MK1902                       |                     |            | 2        | - |
| К1         | 90-2                                                       | K190-2                       |                     |            |          | - |
| _          | DESCRIPTION                                                |                              |                     | MATERIAL C |          |   |
|            | ULATORS <sup>®</sup><br>SE, SHOCK & VIBRATION<br>CAGE CODE | VIBR<br>WWW<br>dwg. no.<br>K | 0-IN<br>.KAR<br>190 | -2         | OR       | A |
|            |                                                            |                              |                     |            |          | ] |
|            | 2                                                          |                              |                     | 1          |          |   |